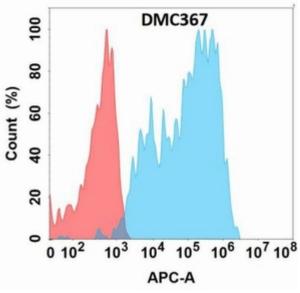

储存和运输: Store at -20°C to -80°C for 12 months in lyophilized form. After reconstitution, if not intended for use within a month, aliquot and store at -80°C (Avoid repeated freezing and thawing).

Figure 1. Flow cytometry analysis with ICAM1 (DMC367) on Expi293 cells transfected with human ICAM1 (Blue histogram) or Expi293 transfected with irrelevant protein (Red histogram).