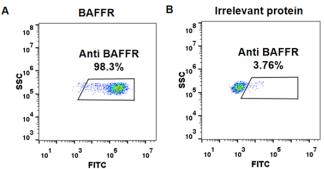

## Anti-BAFFR (ianalumab biosimilar) mAb ELISA

Figure 2. HEK293 cell line transfected with irrelevant protein (B) and human BAFFR (A) were surface stained with BAFFR mAb 1 µg/ml (ianalumab) followed by Alexa 488-conjugated human IgG secondary antibody.