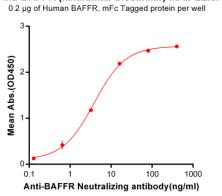

Figure 1. ELISA plate pre-coated by 2 µg/ml (100 µl/well) Human BAFFR, mFc tagged protein 11170 can bind BAFFR Neutralizing antibody (28054) in a linear range of 0.64-16 ng/ml.