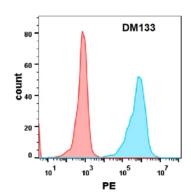

Figure 1. ELISA plate pre-coated by 1 µg/ml (100 µl/well) Human HVEM protein, His tagged protein 11253 can bind Rabbit HVEM monoclonal antibody (clone: DM133) in a linear range of 0. 1-12 ng/ml.

Figure 2. Flow cytometry analysis with HVEM (DM133) on Expi293 cells transfected with human HVEM (Blue histogram) or Expi293 transfected with irrelevant protein(Red histogram).