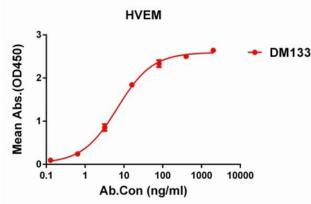

Figure 1. ELISA plate pre-coated by 1 µg/ml (100 µl/well) Human HVEM protein, His tagged protein 11253 can bind Rabbit HVEM monoclonal antibody (clone: DM133) in a linear range of 0. 1-12 ng/ml.

Figure 2. Flow cytometry analysis with HVEM (DM133) on Expi293 cells transfected with human HVEM (Blue histogram) or Expi293 transfected with irrelevant protein(Red histogram).