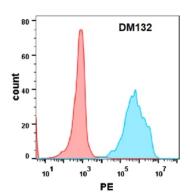

Figure 1. ELISA plate pre-coated by 1 µg/ml (100 µl/well) Human HVEM protein, His tagged protein 11253 can bind Rabbit HVEM monoclonal antibody (clone: DM132) in a linear range of 0. 1-12 ng/ml.

Figure 2. Flow cytometry analysis with HVEM (DM132) on Expi293 cells transfected with human HVEM(Blue histogram) or Expi293 transfected with irrelevant protein(Red histogram).