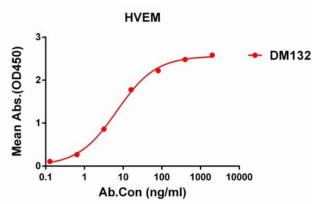

Figure 1. ELISA plate pre-coated by 1 µg/ml (100 µl/well) Human HVEM protein, His tagged protein 11253 can bind Rabbit HVEM monoclonal antibody (clone: DM132) in a linear range of 0. 1-12 ng/ml.

Figure 2. Flow cytometry analysis with HVEM (DM132) on Expi293 cells transfected with human HVEM(Blue histogram) or Expi293 transfected with irrelevant protein(Red histogram).