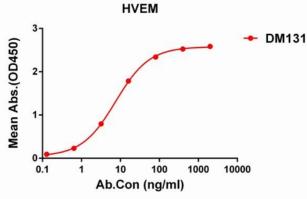

Figure 1. ELISA plate pre-coated by 1 µg/ml (100 µl/well) Human HVEM protein, His tagged protein 11253 can bind Rabbit HVEM monoclonal antibody (clone: DM131) in a linear range of 0. 1-12 ng/ml.

Figure 2. Flow cytometry analysis with HVEM (DM131) on Expi293 cells transfected with human HVEM (Blue histogram) or Expi293 transfected with irrelevant protein (Red histogram).