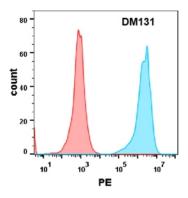

Figure 1. ELISA plate pre-coated by 1 µg/ml (100 µl/well) Human HVEM protein, His tagged protein 11253 can bind Rabbit HVEM monoclonal antibody (clone: DM131) in a linear range of 0. 1-12 ng/ml.

Figure 2. Flow cytometry analysis with HVEM (DM131) on Expi293 cells transfected with human HVEM (Blue histogram) or Expi293 transfected with irrelevant protein (Red histogram).