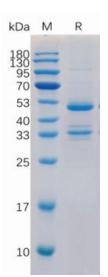

Species/Host: HEK293

**Molecular Weight:** The protein has a predicted molecular mass of 44.5 kDa after removal of the signal peptide. The apparent molecular mass of TACI-hFc is approximately 33-53 kDa due to glycosylation.

Molecular Characterization: TACI(Ser2-Thr166) hFc(Glu99-Ala330)

纯化:: The purity of the protein is greater than 95% as determined by SDS-PAGE and Coomassie blue staining.

**Formulation & Reconstitution:** Lyophilized from nanodisc solubilization buffer (20 mM Tris-HCl, 150 mM NaCl, pH 8.0). Normally 5% – 8% trehalose is added as protectants before lyophilization.

## **Product Description**

Pioneering GTPase and Oncogene Product Development since 2010

SDS-PAGE under reducing condition.

Figure 2. ELISA plate pre-coated by 1 Figure 1. Human TACI Protein, hFc Tag on µg/ml (100 µl/well) Human TACI Protein, hFc Tag(11213) can bind TACI Rabbit mAb in a linear range of 3.2-80 ng/mL.