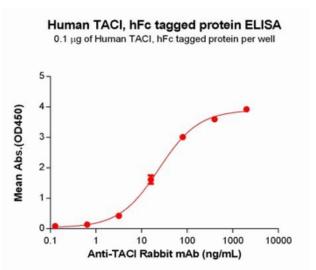

## **Product Description**

Pioneering GTPase and Oncogene Product Development since 2010

SDS-PAGE under reducing condition.

Figure 2. ELISA plate pre-coated by 1 Figure 1. Human TACI Protein, hFc Tag on µg/ml (100 µl/well) Human TACI Protein, hFc Tag(11213) can bind TACI Rabbit mAb in a linear range of 3.2-80 ng/mL.