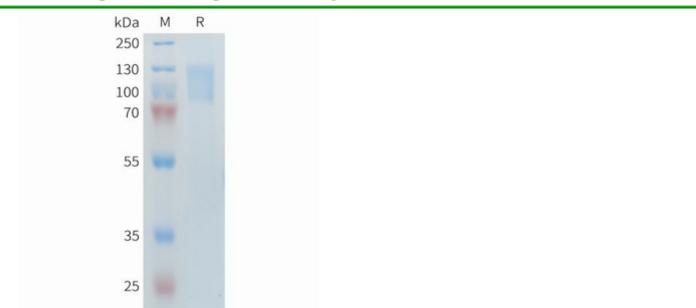

## Species/Host: HEK293

**Molecular Weight:** The protein has a predicted molecular mass of 76.0 kDa after removal of the signal peptide. The apparent molecular mass of PLA2R1(21-521 1097-1246)-10×His is approximately 70-130 kDa due to glycosylation.

**Molecular Characterization:** PLA2R1(Glu21-Arg521 Glu1097-Leu1246) 10×His tag

纯化:: The purity of the protein is greater than 85% as determined by SDS-PAGE and Coomassie blue staining.

**Formulation & Reconstitution:** Lyophilized from nanodisc solubilization buffer (20 mM Tris-HCl, 150 mM NaCl, pH 8.0). Normally 5% – 8% trehalose is added as protectants before lyophilization.

## **Product Description**

Pioneering GTPase and Oncogene Product Development since 2010

Figure 1.Human PLA2R1(21-521 1097-1246) Protein, His Tag on SDS-PAGE under reducing condition.