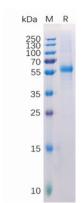

Species/Host: HEK293

**Molecular Weight:** The protein has a predicted molecular mass of 47.0 kDa after removal of the signal peptide. The apparent molecular mass of LAG3-His is approximately 55-70 kDa due to glycosylation.

Molecular Characterization: LAG3(Leu23-Leu245) 6×His tag

纯化:: The purity of the protein is greater than 95% as determined by SDS-PAGE and Coomassie blue staining.

**Formulation & Reconstitution:** Lyophilized from nanodisc solubilization buffer (20 mM Tris-HCl, 150 mM NaCl, pH 8.0). Normally 5% – 8% trehalose is added as protectants before lyophilization.

Figure 1. Human LAG3 Protein, His Tag on SDS-PAGE under reducing condition.

Figure 2. ELISA plate pre-coated by 1 µg/ml (100 µl/well) Human LAG3, His tagged protein (11315) can bind LAG3 Neutralizing antibody 28069 in a linear range of 16-80ng/ml.