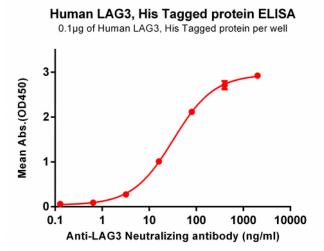

Figure 1. Human LAG3 Protein, His Tag on SDS-PAGE under reducing condition.

Figure 2. ELISA plate pre-coated by 1 µg/ml (100 µl/well) Human LAG3, His tagged protein (11315) can bind LAG3 Neutralizing antibody 28069 in a linear range of 16-80ng/ml.