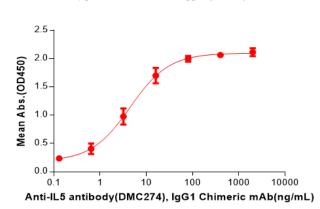

0.2 µg of Human IL5, hFc tagged protein per well

Figure 3. ELISA plate pre-coated by 2 µg/ml (100 µl/well) Human IL5 Protein, hFc Tag(11337) can bind IL5 antibody(DMC274), IgG1 Chimeric mAb in a linear range of 0.64-16 ng/mL.