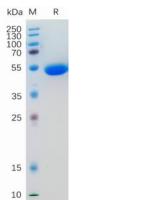

## Species/Host: HEK293

**Molecular Weight:** The protein has a predicted molecular mass of 39.3 kDa after removal of the signal peptide. The apparent molecular mass of IL5-hFc is approximately 35-55 kDa due to glycosylation.

Molecular Characterization: IL5(Ile20-Ser134) hFc(Glu99-Ala330)

纯化:: The purity of the protein is greater than 95% as determined by SDS-PAGE and Coomassie blue staining.

**Formulation & Reconstitution:** Lyophilized from nanodisc solubilization buffer (20 mM Tris-HCl, 150 mM NaCl, pH 8.0). Normally 5% – 8% trehalose is added as protectants before lyophilization.

## **Product Description**

Pioneering GTPase and Oncogene Product Development since 2010

15 10 – Figu Figure 1. Human IL5 Protein, hFc Tag on SDS-PAGE under IL5 F

Figure 2. Flow cytometry analysis with 15 µg/ml Human IL5 Protein, hFc Tag (11337) on Expi293 cells transfected with Human IL5RA protein (Blue histogram) or Expi293 transfected with irrelevant protein (Red histogram).