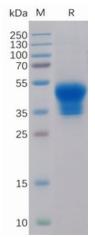

Species/Host: HEK293

**Molecular Weight:** The protein has a predicted molecular mass of 22.6 kDa after removal of the signal peptide. The apparent molecular mass of IL2RA-His is approximately 35-55 kDa due to glycosylation.

Molecular Characterization: IL2RA(Glu22-Cys213) 6×His tag

纯化:: The purity of the protein is greater than 95% as determined by SDS-PAGE and Coomassie blue staining.

Formulation & Reconstitution: Lyophilized from nanodisc solubilization buffer (20 mM Tris-HCl, 150 mM NaCl, pH 8.0). Normally 5% – 8% trehalose is added as protectants before lyophilization. 储存和运输: Store at -20°C to -80°C for 12 months in lyophilized form. After reconstitution, if not intended for use within a month, aliquot and store at -80°C (Avoid repeated freezing and thawing). Lyophilized proteins are shipped at ambient temperature.

## **Product Description**

Pioneering GTPase and Oncogene Product Development since 2010

Figure 1. Human IL2RA Protein, His Tag on SDS-PAGE under reducing condition.

Figure 3. ELISA plate pre-coated by 2 µg/ml (100 µl/well) Human IL2RA Protein, His Tag (11217) can bind Human IL2 Protein, hFc Tag 11256 in a linear range of 0.64-400 ng/ml.