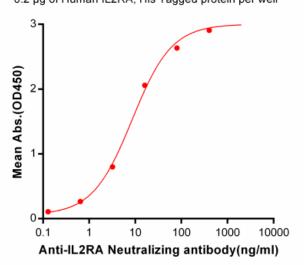

## Human IL2RA, His Tagged protein ELISA 0.2 µg of Human IL2RA, His Tagged protein per well

Figure 2. ELISA plate pre-coated by 2 µg/ml (100 µl/well) Human IL2RA, His tagged protein (11217) can bind IL2RA Neutralizing antibody 28052 in a linear range of 0.64-400 ng/ml.