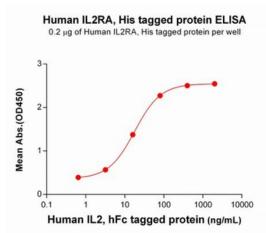

## **Product Description**

Pioneering GTPase and Oncogene Product Development since 2010

Figure 1. Human IL2RA Protein, His Tag on SDS-PAGE under reducing condition.

Figure 3. ELISA plate pre-coated by 2 µg/ml (100 µl/well) Human IL2RA Protein, His Tag (11217) can bind Human IL2 Protein, hFc Tag 11256 in a linear range of 0.64-400 ng/ml.

## Human IL2RA, His Tagged protein ELISA 0.2 µg of Human IL2RA, His Tagged protein per well

Figure 2. ELISA plate pre-coated by 2 µg/ml (100 µl/well) Human IL2RA, His tagged protein (11217) can bind IL2RA Neutralizing antibody 28052 in a linear range of 0.64-400 ng/ml.