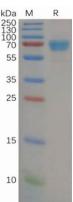

## Species/Host: HEK293

**Molecular Weight:** The protein has a predicted molecular mass of 50.7 kDa after removal of the signal peptide. The apparent molecular mass of IL21R-mFc is approximately 55-70 kDa due to glycosylation.

Molecular Characterization: IL21R(Cys20-Glu232) mFc(Pro99-Lys330)

纯化:: The purity of the protein is greater than 95% as determined by SDS-PAGE and Coomassie blue staining. **Formulation & Reconstitution:** Lyophilized from nanodisc solubilization buffer (20 mM Tris-HCl, 150 mM NaCl, pH 8.0). Normally 5% – 8% trehalose is added as protectants before lyophilization.

Figure 1. Human IL21R Protein, mFc Tag on SDS-PAGE under reducing condition

Human IL21R,mFc Tagged protein ELISA

0.2  $\mu g$  of Human IL21R, mFc tagged protein per well

Figure 2. ELISA plate pre-coated by 2 µg/ml (100 µl/well) Human IL21R Protein, mFc Tag(11383) can bind IL21R antibody(DMC225), IgG1 Chimeric mAb in a linear range of 3.20-80 ng/mL.