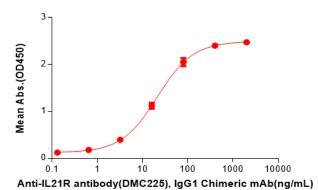

Figure 1. Human IL21R Protein, mFc Tag on SDS-PAGE under reducing condition

Human IL21R,mFc Tagged protein ELISA

0.2  $\mu g$  of Human IL21R, mFc tagged protein per well

Figure 2. ELISA plate pre-coated by 2 µg/ml (100 µl/well) Human IL21R Protein, mFc Tag(11383) can bind IL21R antibody(DMC225), IgG1 Chimeric mAb in a linear range of 3.20-80 ng/mL.