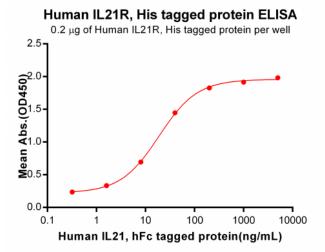

Figure 1. Human IL21R Protein, His Tag on SDS-PAGE under reducing condition.

Figure 2. ELISA plate pre-coated by 2 µg/ml (100 µl/well) Human IL21R, His tagged protein (11384) can bind Human IL21, hFc Tagged protein 11759 in a linear range of 1.6-40 ng/ml.