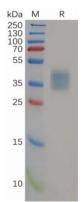

Species/Host: HEK293

**Molecular Weight:** The protein has a predicted molecular mass of 25.4 kDa after removal of the signal peptide. The apparent molecular mass of IL21R-His is approximately 35-55 kDa due to glycosylation.

Molecular Characterization: IL21R(Cys20-Glu232) 6×His tag

纯化:: The purity of the protein is greater than 95% as determined by SDS-PAGE and Coomassie blue staining. **Formulation & Reconstitution:** Lyophilized from nanodisc solubilization buffer (20 mM Tris-HCl, 150 mM NaCl, pH 8.0). Normally 5% – 8% trehalose is added as protectants before lyophilization.

Figure 1. Human IL21R Protein, His Tag on SDS-PAGE under reducing condition.

Figure 2. ELISA plate pre-coated by 2 µg/ml (100 µl/well) Human IL21R, His tagged protein (11384) can bind Human IL21, hFc Tagged protein 11759 in a linear range of 1.6-40 ng/ml.