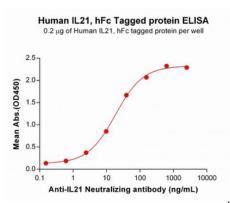

## **Product Description**

Pioneering GTPase and Oncogene Product Development since 2010

Figure 1. Human IL21 Protein, hFc Tag on SDS-PAGE under reducing condition.

Figure 3. ELISA plate pre-coated by 2 µg/ml (100 µl/well) Human IL21 Protein, hFc Tag (11759) can bind IL21 Neutralizing antibody 28103 in a linear range of 2.44-156.25 ng/mL.