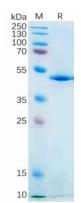

Species/Host: HEK293

**Molecular Weight:** The protein has a predicted molecular mass of 41.6 kDa after removal of the signal peptide. The apparent molecular mass of IL21-hFc is approximately 35-55 kDa due to glycosylation.

**Molecular Characterization:** IL21(Gln30-Ser162) hFc(Glu99-Ala330)

纯化:: The purity of the protein is greater than 95% as determined by SDS-PAGE and Coomassie blue staining. **Formulation & Reconstitution:** Lyophilized from nanodisc solubilization buffer (20 mM Tris-HCl, 150 mM NaCl, pH 8.0). Normally 5% – 8% trehalose is added as protectants before lyophilization.

## **Product Description**

Pioneering GTPase and Oncogene Product Development since 2010

Figure 1. Human IL21 Protein, hFc Tag on SDS-PAGE under reducing condition.

Figure 3. ELISA plate pre-coated by 2 µg/ml (100 µl/well) Human IL21 Protein, hFc Tag (11759) can bind IL21 Neutralizing antibody 28103 in a linear range of 2.44-156.25 ng/mL.