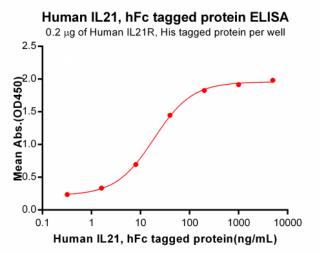

Figure 2. ELISA plate pre-coated by 2 µg/ml (100 µl/well) Human IL21R, His tagged protein 11384 can bind Human IL21, hFc Tagged protein (11759) in a linear range of 1.6-40 ng/ml.