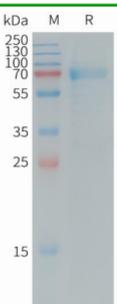

## Species/Host: HEK293

**Molecular Weight:** The protein has a predicted molecular mass of 51.4 kDa after removal of the signal peptide. The apparent molecular mass of IL20RA-hFc is approximately 55-100 kDa due to glycosylation.

Molecular Characterization: IL20RA(Val30-Lys250) hFc(Glu99-Ala330) 纯化:: The purity of the protein is greater than 95% as determined by SDS-PAGE and Coomassie blue staining.

**Formulation & Reconstitution:** Lyophilized from nanodisc solubilization buffer (20 mM Tris-HCl, 150 mM NaCl, pH 8.0). Normally 5% – 8% trehalose is added as protectants before lyophilization.

## **Product Description**

Pioneering GTPase and Oncogene Product Development since 2010

Figure 1.Human IL20RA Protein, hFc Tag on SDS-PAGE under reducing condition.