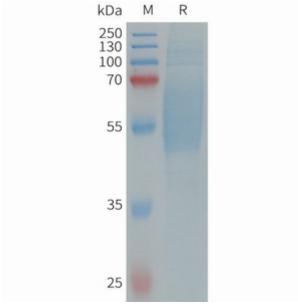

Species/Host: HEK293

**Molecular Weight:** The protein has a predicted molecular mass of 36.8 kDa after removal of the signal peptide.

Molecular Characterization: IL1RL2(Asp20-Arg335) 6×His tag

纯化:: The purity of the protein is greater than 85% as determined by SDS-PAGE and Coomassie blue staining.

## **Product Description**

Pioneering GTPase and Oncogene Product Development since 2010

Figure 1.Human IL1RL2 Protein, His Tag on SDS-PAGE under reducing condition.