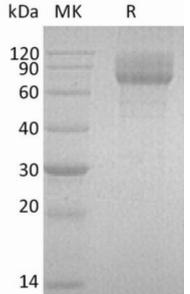

#### Molecular Characterization: Not available

纯化:: Greater than 95% as determined by reducing SDS-PAGE.

**Formulation & Reconstitution:** Lyophilized from nanodisc solubilization buffer (20 mM Tris-HCl, 150 mM NaCl, pH 8.0). Normally 5% – 8% trehalose is added as protectants before lyophilization.

# **Product Description**

Pioneering GTPase and Oncogene Product Development since 2010

Figure 1. Greater than 95% as determined by reducing SDS-PAGE.