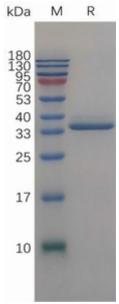

Species/Host: HEK293

**Molecular Weight:** The protein has a predicted molecular mass of 32.3 kDa after removal of the signal peptide. The apparent molecular mass of IGFBP2-His is approximately 33-40 kDa due to glycosylation.

Molecular Characterization: IGFBP2(Ala36-Gln325) 6×His tag

纯化:: The purity of the protein is greater than 85% as determined by SDS-PAGE and Coomassie blue staining.

**Formulation & Reconstitution:** Lyophilized from nanodisc solubilization buffer (20 mM Tris-HCl, 150 mM NaCl, pH 8.0). Normally 5% – 8% trehalose is added as protectants before lyophilization.

## **Product Description**

Pioneering GTPase and Oncogene Product Development since 2010

Figure 1. Human IGFBP2 Protein, His Tag on SDS-PAGE under reducing condition.