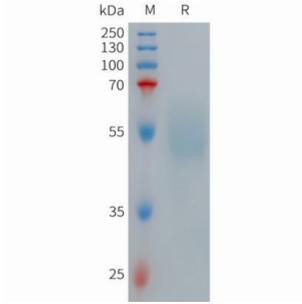

Species/Host: HEK293

**Molecular Weight:** The protein has a predicted molecular mass of 39.7 kDa after removal of the signal peptide. The apparent molecular mass of GLP1R-hFc is approximately 35-70 kDa due to glycosylation.

Molecular Characterization: GLPIR(Arg24-Glu139) hFc(Glu99-Ala330) 纯化:: The purity of the protein is greater than 95% as determined by SDS-PAGE and Coomassie blue staining.

**Formulation & Reconstitution:** Lyophilized from nanodisc solubilization buffer (20 mM Tris-HCl, 150 mM NaCl, pH 8.0). Normally 5% – 8% trehalose is added as protectants before lyophilization.

## **Product Description**

Pioneering GTPase and Oncogene Product Development since 2010

Figure 1.Human GLP1R Protein, hFc Tag on SDS-PAGE under reducing condition.