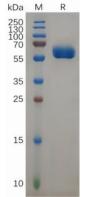

Species/Host: HEK293

**Molecular Weight:** The protein has a predicted molecular mass of 50.7 kDa after removal of the signal peptide. The apparent molecular mass of FOLR2-hFc is approximately 55-70 kDa due to glycosylation.

Molecular Characterization: FOLR2(Thr17-His228) hFc(Glu99-Ala330)

纯化:: The purity of the protein is greater than 95% as determined by SDS-PAGE and Coomassie blue staining. **Formulation & Reconstitution:** Lyophilized from nanodisc solubilization buffer (20 mM Tris-HCl, 150 mM NaCl, pH 8.0). Normally 5% – 8% trehalose is added as protectants before lyophilization.

Figure 1. Human FOLR2 Protein, hFc Tag on SDS-PAGE under reducing condition.