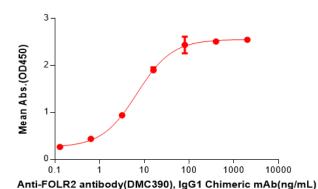

## Human FOLR2,hFc Tagged protein ELISA 0.2 μg of Human FOLR2, hFc tagged protein per well

Figure 2. ELISA plate pre-coated by 2 µg/ml (100 µl/well) Human FOLR2 Protein, hFc Tag(11644) can bind FOLR2 antibody(DMC390), IgG1 Chimeric mAb in a linear range of 0.64-16 ng/mL.