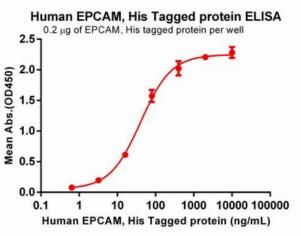

Figure 1. Human EPCAM Protein, His Tag on SDS-PAGE under reducing condition.

Figure 2. ELISA plate pre-coated by 2 µg/ml (100 µl/well) Human EPCAM Protein, His Tag (11191) can bind EPCAM antibody(DM147), Rabbit mAb in a linear range of 3.20-16 ng/mL.