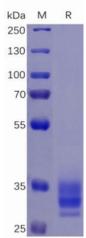

Species/Host: HEK293

**Molecular Weight:** The protein has a predicted molecular mass of 28.2 kDa after removal of the signal peptide.

Molecular Characterization: EPCAM(Gln24-Lys265) 6×His tag

纯化:: The purity of the protein is greater than 95% as determined by SDS-PAGE and Coomassie blue staining.

Figure 1. Human EPCAM Protein, His Tag on SDS-PAGE under reducing condition.

Figure 2. ELISA plate pre-coated by 2 µg/ml (100 µl/well) Human EPCAM Protein, His Tag (11191) can bind EPCAM antibody(DM147), Rabbit mAb in a linear range of 3.20-16 ng/mL.