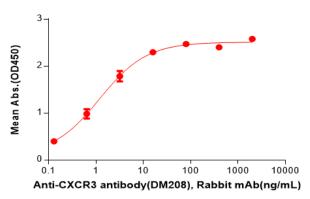

Figure 1. Human CXCR3 Protein, hFc Tag on SDS-PAGE under reducing condition.

Human CXCR3,hFc Tagged protein ELISA

0.2 µg of Human CXCR3, hFc tagged protein per well

Figure 2. ELISA plate pre-coated by 2 µg/ml (100 µl/well) Human CXCR3 Protein, hFc Tag(11614) can bind CXCR3 antibody(DM208), Rabbit mAb in a linear range of 0.13-3.20 ng/mL.