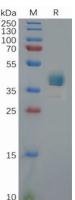

## Species/Host: HEK293

**Molecular Weight:** The protein has a predicted molecular mass of 32.0 kDa after removal of the signal peptide. The apparent molecular mass of CXCR3-hFc is approximately 35-55 kDa due to glycosylation.

**Molecular Characterization:** CXCR3(Met1-Arg53) hFc(Glu99-Ala330)

纯化:: The purity of the protein is greater than 95% as determined by SDS-PAGE and Coomassie blue staining. **Formulation & Reconstitution:** Lyophilized from nanodisc solubilization buffer (20 mM Tris-HCl, 150 mM NaCl, pH 8.0). Normally 5% – 8% trehalose is added as protectants before lyophilization.

Figure 1. Human CXCR3 Protein, hFc Tag on SDS-PAGE under reducing condition.

Human CXCR3,hFc Tagged protein ELISA

0.2 µg of Human CXCR3, hFc tagged protein per well

Figure 2. ELISA plate pre-coated by 2 µg/ml (100 µl/well) Human CXCR3 Protein, hFc Tag(11614) can bind CXCR3 antibody(DM208), Rabbit mAb in a linear range of 0.13-3.20 ng/mL.