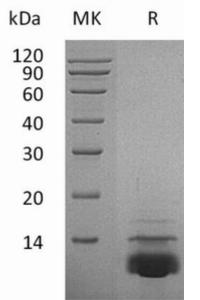

# Molecular Weight: 7.95 KDa

Molecular Characterization: Not available

纯化:: Greater than 95% as determined by reducing SDS-PAGE.

**Formulation & Reconstitution:** Lyophilized from nanodisc solubilization buffer (20 mM Tris-HCl, 150 mM NaCl, pH 8.0). Normally 5% – 8% trehalose is added as protectants before lyophilization.

# **Product Description**

Pioneering GTPase and Oncogene Product Development since 2010

Figure 1. Greater than 95% as determined by reducing SDS-PAGE.