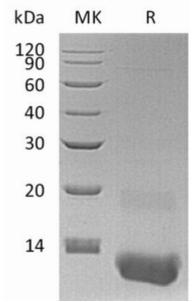

Species/Host: E.coli

Molecular Weight: 10.1 KDa

Molecular Characterization: Not available

纯化:: Greater than 95% as determined by reducing SDS-PAGE.

**Formulation & Reconstitution:** Lyophilized from nanodisc solubilization buffer (20 mM Tris-HCl, 150 mM NaCl, pH 8.0). Normally 5% – 8% trehalose is added as protectants before lyophilization.

## **Product Description**

Pioneering GTPase and Oncogene Product Development since 2010

Figure 1. Greater than 95% as determined by reducing SDS-PAGE.