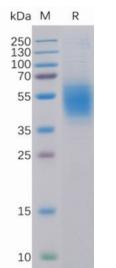

### Species/Host: HEK293

**Molecular Weight:** The protein has a predicted molecular mass of 24.6 kDa after removal of the signal peptide. The apparent molecular mass of CLEC12A-His is approximately 35-55 kDa due to glycosylation.

### Molecular Characterization: CLEC12A(His65-Ala265) 6×His tag

纯化:: The purity of the protein is greater than 95% as determined by SDS-PAGE and Coomassie blue staining.

**Formulation & Reconstitution:** Lyophilized from nanodisc solubilization buffer (20 mM Tris-HCl, 150 mM NaCl, pH 8.0). Normally 5% – 8% trehalose is added as protectants before lyophilization.

# **Product Description**

Pioneering GTPase and Oncogene Product Development since 2010

Figure 1. Human CLEC12A Protein, His Tag on SDS-PAGE under reducing condition.