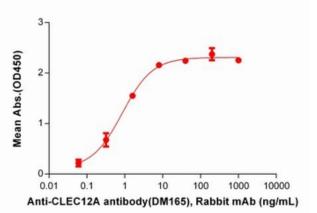

#### Human CLEC12A, His Tagged protein ELISA

0.2 µg of Human CLEC12A, His tagged protein per well

Figure 2. ELISA plate pre-coated by 2 µg/ml (100 µl/well)Human CLEC12A Protein, His Tag (11215) can bind CLEC12A antibody(DM165), Rabbit mAb in a linear range of 0.32-1.60 ng/mL.