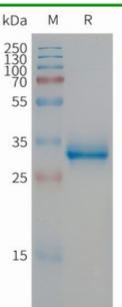

## Species/Host: HEK293

**Molecular Weight:** The protein has a predicted molecular mass of 29.9 kDa after removal of the signal peptide. The apparent molecular mass of CGRPhFc is approximately 25-35 kDa due to glycosylation.

Molecular Characterization: CGRP(Ala83-Phe119) hFc(Glu99-Ala330) 纯化:: The purity of the protein is greater than 95% as determined by SDS-PAGE and Coomassie blue staining.

**Formulation & Reconstitution:** Lyophilized from nanodisc solubilization buffer (20 mM Tris-HCl, 150 mM NaCl, pH 8.0). Normally 5% – 8% trehalose is added as protectants before lyophilization.

## **Product Description**

Pioneering GTPase and Oncogene Product Development since 2010

Figure 1.Human CGRP Protein, hFc Tag on SDS-PAGE under reducing condition.