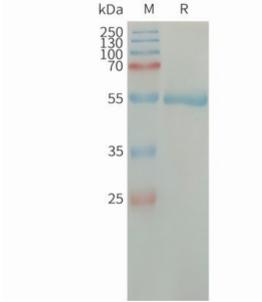

Species/Host: HEK293

**Molecular Weight:** The protein has a predicted molecular mass of 50.5 kDa after removal of the signal peptide. The apparent molecular mass of CFD-hFc is approximately 55-70 kDa due to glycosylation.

Molecular Characterization: CFD(Ile26-Ala253) hFc(Glu99-Ala330) 纯化:: The purity of the protein is greater than 95% as determined by SDS-PAGE and Coomassie blue staining.

**Formulation & Reconstitution:** Lyophilized from nanodisc solubilization buffer (20 mM Tris-HCl, 150 mM NaCl, pH 8.0). Normally 5% – 8% trehalose is added as protectants before lyophilization.

## **Product Description**

Pioneering GTPase and Oncogene Product Development since 2010

Figure 1.Human CFD Protein, hFc Tag on SDS-PAGE under reducing condition.