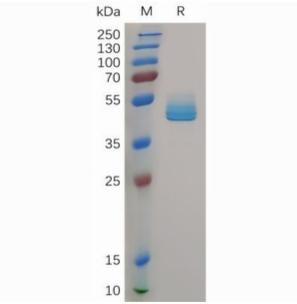

**Molecular Characterization:** CD3D(Phe22-Ala105) 6×His tag and CD3E(Asp23-Asp126) hFc(Glu99-Ala330)

纯化:: The purity of the protein is greater than 95% as determined by SDS-PAGE and Coomassie blue staining.

## **Product Description**

Pioneering GTPase and Oncogene Product Development since 2010

Figure 1. Human CD3D&CD3E Heterodimer Protein, His Tag & hFc Tag on SDS-PAGE under reducing condition.