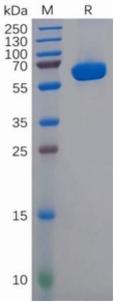

Species/Host: HEK293

**Molecular Weight:** The protein has a predicted molecular mass of 47.4 kDa after removal of the signal peptide. The apparent molecular mass of CD2-hFc is approximately 55-70 kDa due to glycosylation.

Molecular Characterization: CD2(Lys25-Asp209) hFc(Glu99-Ala330) 纯化:: The purity of the protein is greater than 90% as determined by SDS-PAGE and Coomassie blue staining.

**Formulation & Reconstitution:** Lyophilized from nanodisc solubilization buffer (20 mM Tris-HCl, 150 mM NaCl, pH 8.0). Normally 5% – 8% trehalose is added as protectants before lyophilization.

## **Product Description**

Pioneering GTPase and Oncogene Product Development since 2010

Figure 1. Human CD2 Protein, His Tag on SDS-PAGE under reducing condition.