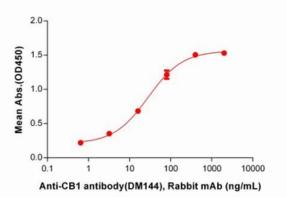

Figure 2. ELISA plate pre-coated by 2 µg/ml (100 µl/well) Human CB1(1-116) Protein, hFc Tag (11310) can bind CB1 antibody(DM144), Rabbit mAb in a linear range of 3.20-16 ng/mL.