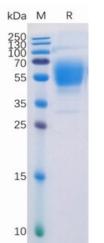

**Molecular Characterization:** CB1(Met1-GIn116) hFc(Glu99-Ala330)

纯化:: The purity of the protein is greater than 95% as determined by SDS-PAGE and Coomassie blue staining.

**Formulation & Reconstitution:** Lyophilized from nanodisc solubilization buffer (20 mM Tris-HCl, 150 mM NaCl, pH 8.0). Normally 5% – 8% trehalose is added as protectants before lyophilization. 储存和运输: Store at -20°C to -80°C for 12 months in lyophilized form. After reconstitution, if not intended for use within a month, aliquot and store at -80°C (Avoid repeated freezing and thawing). Lyophilized proteins are shipped at ambient temperature.

# **Product Description**

Pioneering GTPase and Oncogene Product Development since 2010

Figure 1. Human CB1 Protein, hFc Tag on SDS-PAGE under reducing condition. Human CB1 (1-116) Protein, hFc Tagged protein ELISA