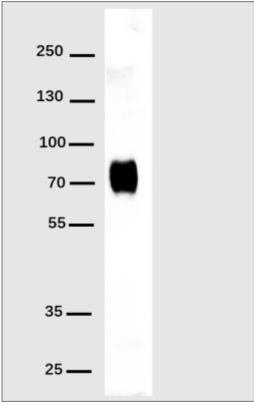

## **Product Description**

Pioneering GTPase and Oncogene Product Development since 2010

Figure 1. Western blot analysis of his-tag fusion protein (70kDa, 20ng) using His-Tag antibody (28287) at 1:1000 dilution. Secondary antibody: HRP Goat Rabbit IgG (H+L) at 1:5000 dilution.