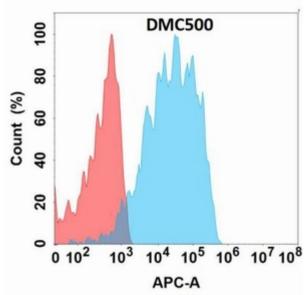

## **Product Description**

Pioneering GTPase and Oncogene Product Development since 2010

Figure 1. Flow cytometry analysis with HBEGF(DMC500) on Expi293 cells transfected with human HBEGF (Blue histogram) or Expi293 transfected with irrelevant protein (Red histogram).