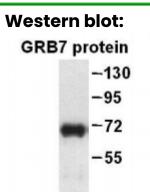

#### WB: Anti-GRB7 pAb

Western blot analysis of GRB7 proteins. Whole-cell lysate of MEF cells was blotted with GRB7 polyclonal antibody (货号26071).