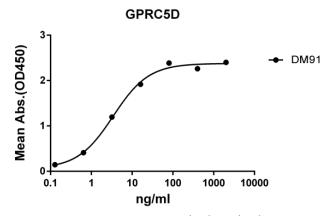

Figure 1. ELISA plate pre-coated by 2 µg/ml (100 µl/well) Human GPRC5D protein, hFc-His tagged protein 11189 can bind Rabbit GPRC5D monoclonal antibody (clone: DM91) in a linear range of 0.256-32 ng/ml.