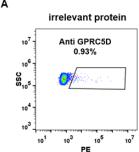

Figure 2. Expi 293 cell line transfected with irrelevant protein (A) and human GPRC5D (B) were surface stained with Rabbit GPRC5D monoclonal antibody lµg/ml (clone: DM91) followed by PEconjugated rabbit IgG secondary antibody.