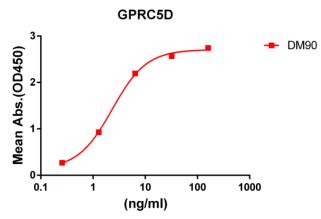

Figure 1. ELISA plate pre-coated by 2 µg/ml (100 µl/well) Human GPRC5D protein, hFc-His tagged protein 11189 can bind Rabbit GPRC5D monoclonal antibody (clone: DM90) in a linear range of 0.256-32 ng/ml.