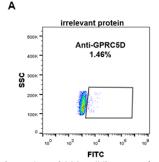

Figure 2. Expi 293 cell line transfected with irrelevant protein (A) and human GPRC5D (B) were surface stained with Rabbit GPRC5D monoclonal antibody lµg/ml (clone: DM90) followed by Alexa 488-conjugated rabbit IgG secondary antibody.