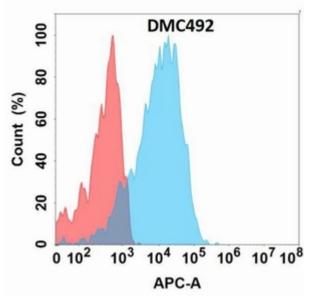

Figure 1. Flow cytometry analysis with GPR75 (DMC492) on Expi293 cells transfected with human GPR75 (Blue histogram) or Expi293 transfected with irrelevant protein (Red histogram).