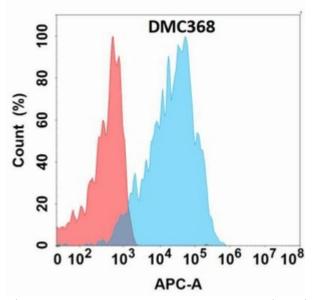

Figure 1. Flow cytometry analysis with GPR75 (DMC368) on Expi293 cells transfected with human GPR75 (Blue histogram) or Expi293 transfected with irrelevant protein (Red histogram).