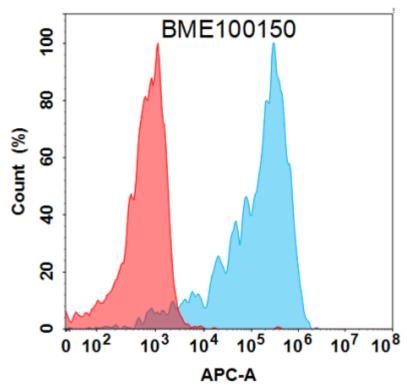

## **Product Description**

Pioneering GTPase and Oncogene Product Development since 2010

Figure 1. Flow cytometry analysis with 1 µg/mL GP6 (glenzocimab biosimilar) mAb (28142) on Expi293 cells transfected with Human GP6 protein (Blue histogram) or Expi293 transfected with irrelevant protein (Red histogram).