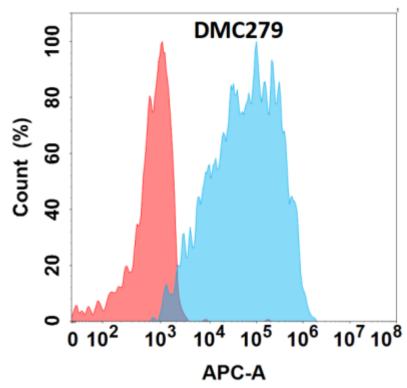

## **Product Description**

Pioneering GTPase and Oncogene Product Development since 2010

Figure 1. Flow cytometry analysis with Galectin 9 (DMC279) on Expi293 cells transfected with human Galectin 9 (Blue histogram) or Expi293 transfected with irrelevant protein (Red histogram).