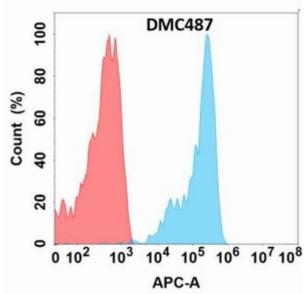

## **Product Description**

Pioneering GTPase and Oncogene Product Development since 2010

Figure 1. Flow cytometry analysis with FZD10 (DMC487) on Expi293 cells transfected with human FZD10 (Blue histogram) or Expi293 transfected with irrelevant protein (Red histogram).