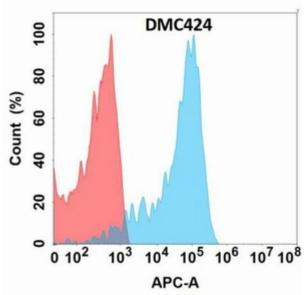

## **Product Description**

Pioneering GTPase and Oncogene Product Development since 2010

Figure 1. Flow cytometry analysis with EREG (DMC424) on Expi293 cells transfected with human EREG (Blue histogram) or Expi293 transfected with irrelevant protein (Red histogram).