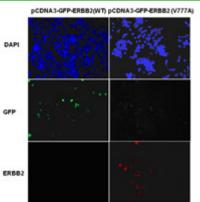

#### Immunofluorescence:

# Immunofluorescence of cells expressing ErbB2 proteins with ErbB2(V777A) antibody.

HEK293T cells were transfected with pCDNA3-GFP- ErbB2 WT plasmid (left column) or pCDNA3-GFP-ErbB2(V777A) plasmid (right column), then fixed and stained with ErbB2(V777A) monoclonal antibody (货号26080).