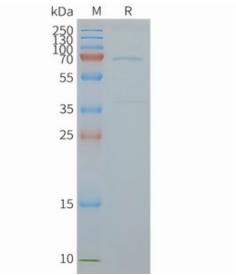

solubilization buffer (20 mM Tris-HCl, 150 mM NaCl, pH 8.0). Normally 5% – 8% trehalose is added as protectants before lyophilization.

储存和运输: Store at -20°C to -80°C for 12 months in lyophilized form. After reconstitution, if not intended for use within a month, aliquot and store at -80°C (Avoid repeated freezing and thawing). Lyophilized proteins are shipped at ambient temperature.



## **Product Description**

Pioneering GTPase and Oncogene Product Development since 2010



Figure1. Elisa plates were pre-coated with Flag Tag ENTPD2-Nanodisc (0.2 µg/per well). Serial diluted Flag monoclonal antibody solutions were added, washed, and incubated with secondary antibody before Elisa reading. From above data, the EC50 for Flag monoclonal antibody binding with ENTPD2-Nanodisc is 6.083ng/ml.



Figure 2. Human ENTPD2-Nanodisc, Flag Tag on SDS-PAGE