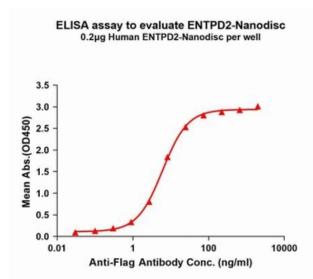

## **Product Description**

Pioneering GTPase and Oncogene Product Development since 2010

Figure1. Elisa plates were pre-coated with Flag Tag ENTPD2-Nanodisc (0.2 µg/per well). Serial diluted Flag monoclonal antibody solutions were added, washed, and incubated with secondary antibody before Elisa reading. From above data, the EC50 for Flag monoclonal antibody binding with ENTPD2-Nanodisc is 6.083ng/ml.