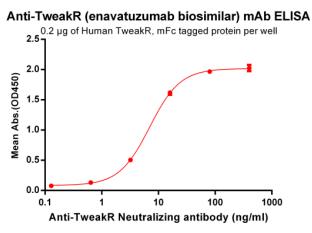

Figure 1. ELISA plate pre-coated by 2 µg/ml (100 µl/well) Human with irrelevant protein (Red histogram). TweakR, mFc tagged protein 11275 can bind TweakR Neutralizing antibody in a linear range of 0.64-80 ng/ml.