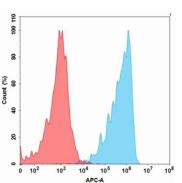

储存和运输: Store at -20°C to -80°C for 12 months in lyophilized form. After reconstitution, if not intended for use within a month, aliquot and store at -80°C (Avoid repeated freezing and thawing).

Figure 2. Flow cytometry analysis with 1 µg/mL TweakR (enavatuzumab) mAb (28040) on Expi293 cells transfected with Human TweakR protein (Blue histogram) or Expi293 transfected with irrelevant protein (Red histogram).