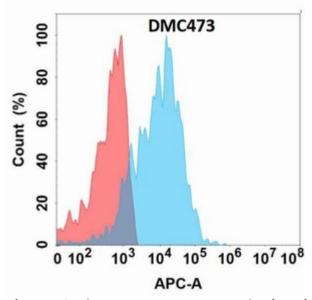

储存和运输: Store at -20°C to -80°C for 12 months in lyophilized form. After reconstitution, if not intended for use within a month, aliquot and store at -80°C (Avoid repeated freezing and thawing).

Figure 1. Flow cytometry analysis with EMCN (DMC473) on Expi293 cells transfected with human EMCN (Blue histogram) or Expi293 transfected with irrelevant protein (Red histogram).