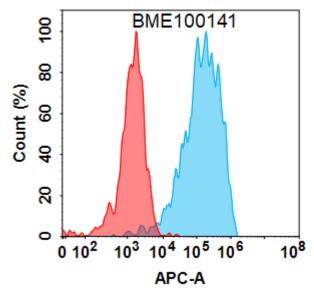

储存和运输: Store at -20°C to -80°C for 12 months in lyophilized form. After reconstitution, if not intended for use within a month, aliquot and store at -80°C (Avoid repeated freezing and thawing).

Figure 1. Flow cytometry analysis under cell membrane permeable condition with 1 µg/mL IFNG (emapalumab biosimilar) mAb (28133) on Expi293 cells transfected with Human IFNG protein (Blue histogram) or Expi293 transfected with irrelevant protein (Red histogram).