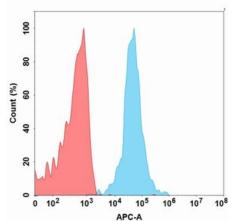

Figure 2. Flow cytometry analysis with 15 µg/mL CS1 (elotuzumab) mAb (28011) on Expi293 cells transfected with Human CS1 protein (Blue histogram) or Expi293 transfected with irrelevant protein (Red histogram).