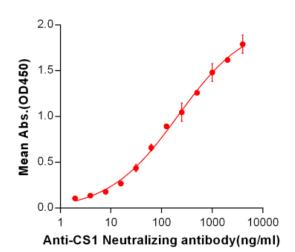

## Anti-CS1 (elotuzumab biosimilar) mAb ELISA

Figure 1. ELISA plate pre-coated by 2 µg/ml (100 µl/well) Human CS1, hFc-His tagged protein (11130) can bind CS1 Neutralizing antibody in a linear range of 7.81-210.7 ng/ml. In order to specifically detect 28011, mouse human Fabspecific antibody was used as detection antibody.