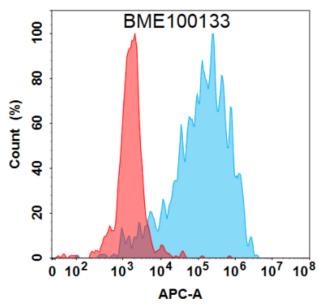

Figure 2. Flow cytometry analysis under cell membrane permeable condition with 1 µg/mL CXCL10 (eldelumab biosimilar) mAb (28128) on Expi293 cells transfected with Human CXCL10 protein (Blue histogram) or Expi293 transfected with irrelevant protein (Red histogram).