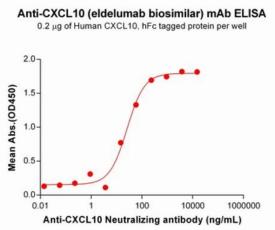

储存和运输: Store at -20°C to -80°C for 12 months in lyophilized form. After reconstitution, if not intended for use within a month, aliquot and store at -80°C (Avoid repeated freezing and thawing).

Figure 1. ELISA plate pre-coated by 2 µg/mL (100 µl/well) Human CXCL10 Protein, hFc Tag (PME101121) can bind CXCL10 Neutralizing antibody (28128) in a linear range of 3.66-234.38 ng/mL. In order to specifically detect 28128, mouse human Fab-specific antibody was used as detection antibody.