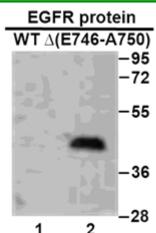

## **Product Description**

Pioneering GTPase and Oncogene Product Development since 2010

WB: Anti- EGFR \( \tilde{\cappa} (E746-A750) \) mAb

Western blot analysis of recombinant EGFR(E746-A750) and wild type proteins.

Purified His-tagged EGFR(E746-A750)del protein (aa 702-987) and wild type protein (aa 702-987) were blotted with EGFR(E746-A750)del mouse antibody (货号26235).