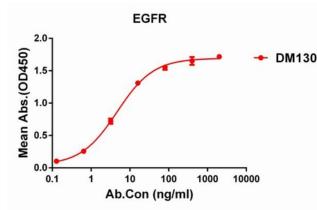

Figure 1. ELISA plate pre-coated by 1 µg/ml (100 µl/well) Human EGFR protein, His tagged protein 11218 can bind Rabbit EGFR monoclonal antibody (clone: DM130) in a linear range of 0.06-12 ng/ml.

Figure 2. EGFR protein is highly expressed on the surface of Expi293 cell membrane. Flow cytometry analysis with EGFR (DM130) on Expi293 cells transfected with human EGFR(Blue histogram) or Expi293 transfected with irrelevant protein (Red histogram), and Isotype antibody on Expi293 transfected with irrelevant protein(Orange histogram)