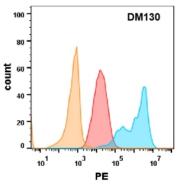

Figure 1. ELISA plate pre-coated by 1 µg/ml (100 µl/well) Human EGFR protein, His tagged protein 11218 can bind Rabbit EGFR monoclonal antibody (clone: DM130) in a linear range of 0.06-12 ng/ml.

Figure 2. EGFR protein is highly expressed on the surface of Expi293 cell membrane. Flow cytometry analysis with EGFR (DM130) on Expi293 cells transfected with human EGFR(Blue histogram) or Expi293 transfected with irrelevant protein (Red histogram), and Isotype antibody on Expi293 transfected with irrelevant protein(Orange histogram)