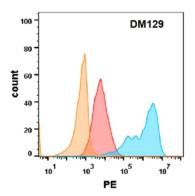

Figure 1. ELISA plate pre-coated by 1 µg/ml (100 µl/well) Human EGFR protein, His tagged protein 11218 can bind Rabbit EGFR monoclonal antibody (clone: DM129) in a linear range of 0. 1-18 ng/ml.

Figure 2. EGFR protein is highly expressed on the surface of Expi293 cell membrane. Flow cytometry analysis with EGFR (DM129) on Expi293 cells transfected with human EGFR (Blue histogram) or Expi293 transfected with irrelevant protein (Red histogram), and Isotype antibody on Expi293 transfected with irrelevant protein(Orange histogram)