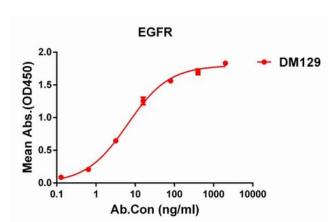

Figure 1. ELISA plate pre-coated by 1 µg/ml (100 µl/well) Human EGFR protein, His tagged protein 11218 can bind Rabbit EGFR monoclonal antibody (clone: DM129) in a linear range of 0. 1-18 ng/ml.

Figure 2. EGFR protein is highly expressed on the surface of Expi293 cell membrane. Flow cytometry analysis with EGFR (DM129) on Expi293 cells transfected with human EGFR (Blue histogram) or Expi293 transfected with irrelevant protein (Red histogram), and Isotype antibody on Expi293 transfected with irrelevant protein(Orange histogram)